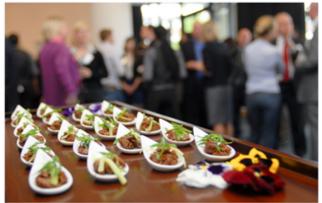

### Canapés

Ideal as an accompaniment to pre-dinner drinks or a reception lasting up to an hour

Classic Menu £18.00 for a choice of 6 pieces Hot

- Mini Northumbrian beef burger, relish, sesame seed bun
- Devils on horseback with smoked streaky bacon
- Soy and honey marinated chicken skewer, poppy seed crust
- · Haddock and whiting fishcake, lemon and dill mayonnaise
- Teriyaki salmon and spring onion skewer
- Welsh rarebit, braised celery
- Roast pumpkin, marinated goats cheese and sage risotto cakes

### Cold

- Northumbrian salt beef, celeriac remoulade, gherkin crostini
- Braised ham hock, homemade piccalilli bruschetta
- · Poached Scottish salmon, shallot and crème fraîche rillette, dill and mustard bread toast
- Atlantic prawn cocktail spoon
- · Colston Basset stilton and cranberry mousse, toasted brioche, celery cress

### **Reception Snacks**

A selection of roasted and salted peanuts, kettle chips, chilli rice crackers, marinated olives and wasabi mix

### £7.50 per person

Why not make your party truly special by complimenting your canapés with one of our food stalls?

More information can be found on the food stalls page.