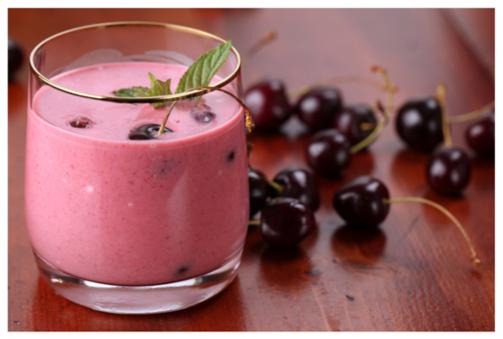

### Smoothie Bar

£6.00 per person

Low fat yoghurt smoothies

Smoothies made to order. Please choose two of the following combinations

- · Orange, banana and pineapple
- Strawberry, pineapple and banana
- Mango, orange, pineapple and passionfruit
- Peaches, strawberry and banana
- Blueberry, strawberry and banana