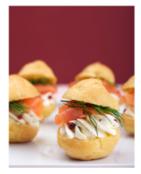

### Cold

- · Sushi selection, soy sauce, pickled ginger, wasabi
- Italian prosciutto, dolcelatte, caramelised pear, walnut
- Potted duck rillette, plum, chutney, sour dough
- · H. Forman's 'London cure' smoked salmon, cocktail blinis, lemon and dill crème fraîche
- · Chargrilled pepper and halloumi, basil ciabatta toast

#### Salmon Bar

- Hand carved H.Forman's 'London cure' smoked salmon, cocktail blinis, dill crème fraîche and caviar
- Poached Scottish salmon, dill and lemon mayonnaise
- Home cured Scottish salmon