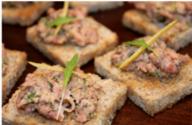

### Cold

- Northumbrian salt beef, celeriac remoulade, gherkin crostini
- Braised ham hock, homemade piccalilli bruschetta
- · Poached Scottish salmon, shallot and crème fraîche rillette, dill and mustard bread toast
- Atlantic prawn cocktail spoon
- · Colston Basset stilton and cranberry mousse, toasted brioche, celery cress

### Cold

- Northumbrian beef tatar, soft quail egg, mustard dressing
- Chicken liver and foie gras parfait, poached quince, toasted brioche
- Smoked eel, pressed beetroot, horseradish cream
- Cracked black pepper shortbread, mature cheddar, fig chutney