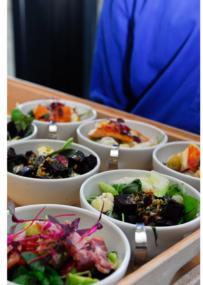

### Bowl Food

### Classic Menu

### £29.00 per person for 3 bowls

- Northumbrian beef kofte, Greek salad, mini pitta bread
- Mini Cumberland sausage, wholegrain mustard mash, caramelised onion gravy
- Four-hour thyme infused braised Northumbrian beef and Theakstons ale casserole, parsley mash
- Lemon and parsley crusted coley fillet, mustard creamed leeks and lyonnaise potatoes
- Traditional fishermans pie, chedder glazed mash
- Peppered mackerel, caper, shallot and potato salad, dill mayonnaise, mesculan leaves
- Roast root vegetable and Colston Basset stilton crumble
- Mixed bean, cured tomato and olive casserole, herb vegetarian dumplings