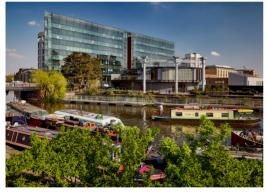

## HELLO SUMMER

The Battlebridge Room is the perfect space for a summer event of **up to 400 guests.** 

Located on the ground floor of Kings Place, the space boasts floor-to-ceiling windows and a **private**, **covered terrace overlooking the serene Regent's Canal**, just moments from King's Cross station.